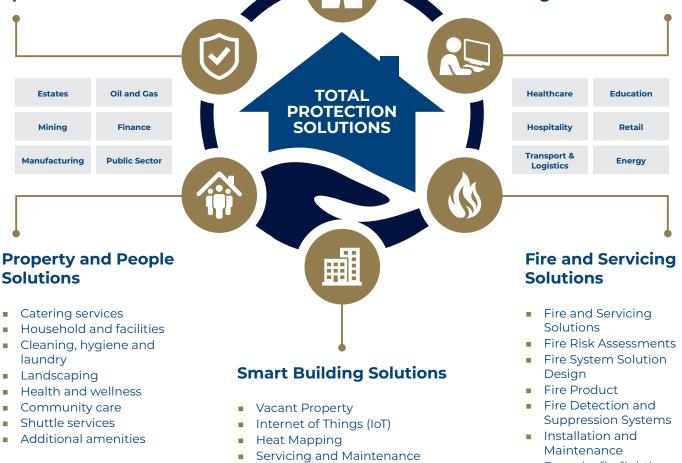

## **Our solutions**

- Bespoke firefighting vehicles and personnel
- Tactical Intervention Units
- Investigations
- Armoured Personnel Carriers
- VIP and Close Protection
- Event Solutions
- Medical Services
- Risk Consulting
- Aerial Surveillance and air assets
- Risk Management
- Specialised Training

#### **Specialised Services**

- Access Control
- Facility Hardening
- Intruder Detection
- Manned Guarding
- Armed Response

#### **Physical Solutions**

- National Control and Command Centre
- Off-site Monitoring
- Alarm Monitoring
- Co-ordinated response management
- CiiMs (Integrated Dashboard Reporting)
- License Plate and Vehicle Tracking
- Facial Recognition
- Smart Poles (CCTV, Lighting, Solar, Parking)
- IoT Device Monitoring

#### Remote Monitoring Centre and Integrated Solutions

Installation of CCTV, Access

Control, Intruder Detection,

Systems, Energy Management

**Building Management** 

- Bespoke firefighting vehicles and personnel
- Fire Management training