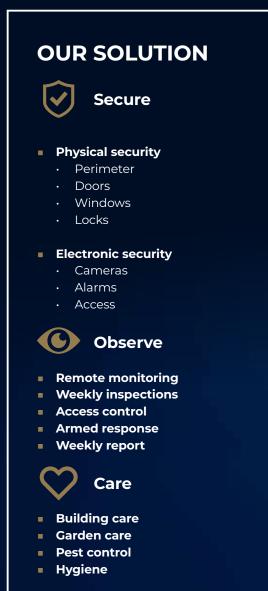

## Vacant properties are vulnerable to the following risks:

- Illegal occupation and invasion (squatters)
- Malicious damage and vandalism
- Crime and theft
- Fire
- Water damage and structural damage

The impact of the above can result in the deterioration of your property's value, loss of income, non-compliance with insurance obligations, and a negative impact on in-house resources.

### THE BENEFITS

We identify the risks associated with your property and tailor an end-to-end solution (from a single provider) to protect your people and assets.

Highly trained and qualified personnel deliver this tailored solution to meet your business requirements.