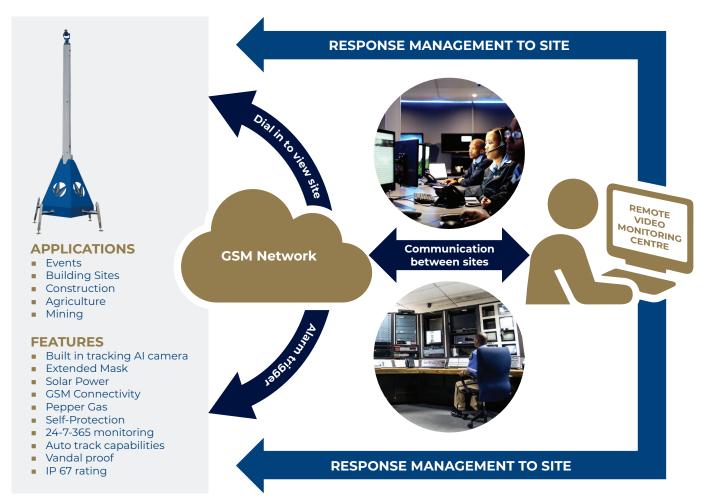

REMOTE MONITORING CENTRE AND INTEGRATED SOLUTIONS

The unit can protect itself. All activations are monitored from the national control centre that manages responses and incidents through livestreaming video footage.

## THE CHALLENGE

Many sites have security risks that require more than just a guard. Some sites need multiple-directional visibility, as well as the ability to manage incidents and engage with response teams, combined with the need for a rapid deployment unit that can function autonomously.

The system includes time-lapse image capture, which supports progress footage at construction sites.