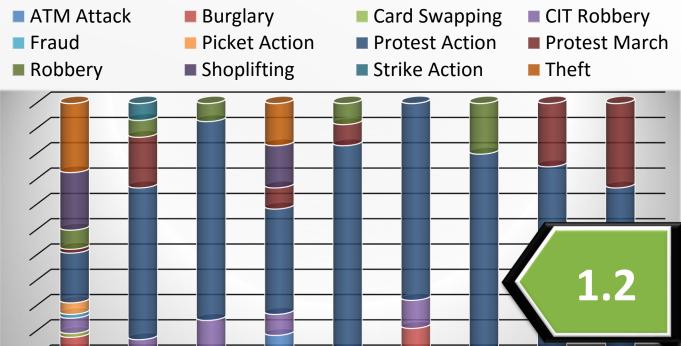

### Distribution of recorded incidents according to type and province from 01/06/2018 until 07/06/2018

KNATULI NATAL

20

40

60

80

NORTHERNCAPE

Protest

Action

Protest

ڬ Strike

March

Action

NORTHWEST

120

PSA is demanding a

10% wage increase while

the government is

offering a 6-7% increase

plus 1% for the

remaining two years

100

140

FREESTATE

LIMPOPO

1 Start location: Sanlam Complex (Nekkies, Knysna)

Deliver memorandum at Knysna Police Station (Knysna Central) 2

**MTWU and FEDUSA demonstrations** and strike action anticipated on 12/06/2018

Risks:

to property

Members of the Motor Transport Workers Union (MTWU) affiliated to the

End location: Knysna Local Municipal Offices (Knysna Central) 3 arth Festival Q 0 Percy Mdala High School 😜 COSTA SARDA OLD PLACE 1.5 KNYSNA 1.6 THESEN ISLAND **Risks**: Reason: Heavy foot traffic, loitering, To voice **dissatisfaction** with intimidation and vandalism allegations of corruption by (although less likely) the Knysna Local Municipality

Federation of South African Trade Unions (FEDUSA)

Against increase in cash-in-transit (CIT) robberies and demanding increased wages owing to the high-risk working conditions

> Protest march from MTWU Head Office (Braamfontein, Johannesburg, Gauteng) to the Johannesburg City Hall (Johannesburg Central)