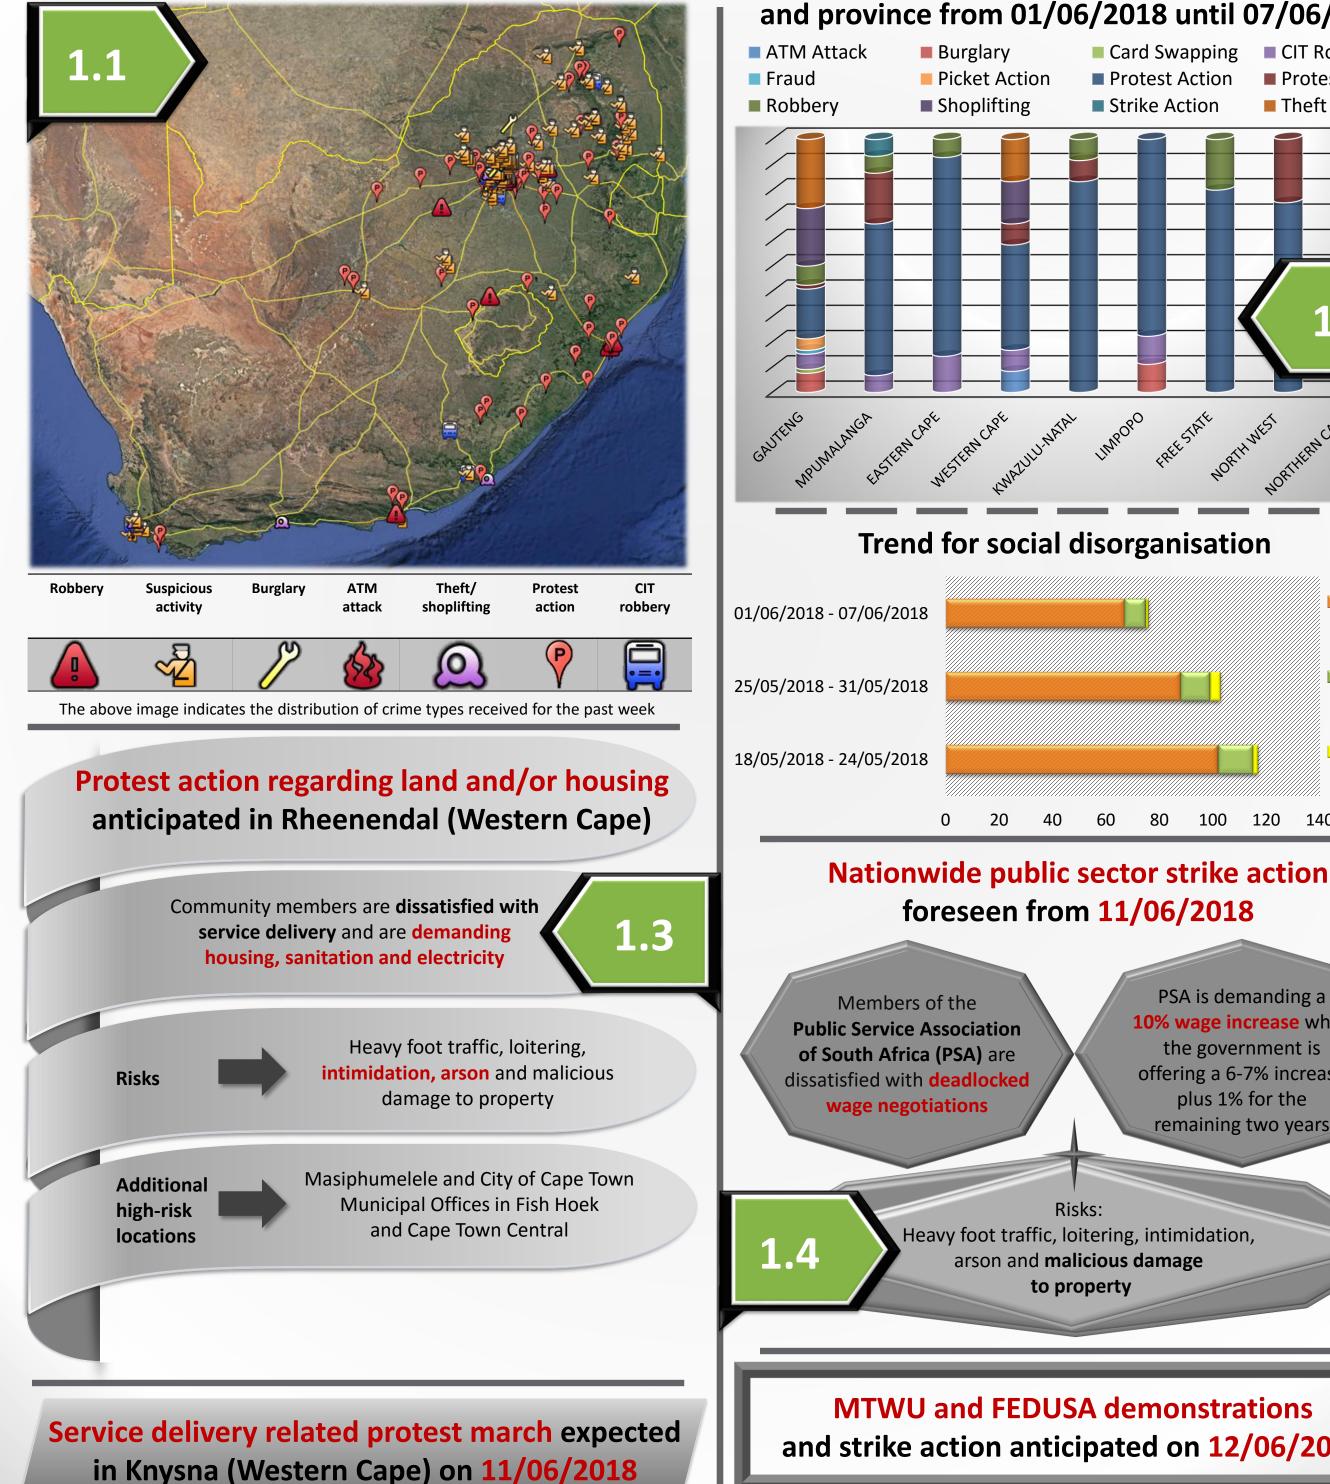

### Distribution of recorded incidents according to type and province from 01/06/2018 until 07/06/2018

KNATULI NATAL

20

40

60

80

NORTHERNCAPE

Protest

Action

Protest

ڬ Strike

March

Action

NORTHWEST

120

PSA is demanding a

10% wage increase while

the government is

offering a 6-7% increase

plus 1% for the

remaining two years

100

140

FREESTATE

LIMPOPO

1 Start location: Sanlam Complex (Nekkies, Knysna)

Deliver memorandum at Knysna Police Station (Knysna Central) 2

**MTWU and FEDUSA demonstrations** and strike action anticipated on 12/06/2018

Risks:

to property

Members of the Motor Transport Workers Union (MTWU) affiliated to the

End location: Knysna Local Municipal Offices (Knysna Central) 3 arth Festival Q 0 Percy Mdala High School 😜 COSTA SARDA OLD PLACE 1.5 KNYSNA 1.6 THESEN ISLAND **Risks**: Reason: Heavy foot traffic, loitering, To voice **dissatisfaction** with intimidation and vandalism allegations of corruption by (although less likely) the Knysna Local Municipality

Federation of South African Trade Unions (FEDUSA)

Against increase in cash-in-transit (CIT) robberies and demanding increased wages owing to the high-risk working conditions

> Protest march from MTWU Head Office (Braamfontein, Johannesburg, Gauteng) to the Johannesburg City Hall (Johannesburg Central)