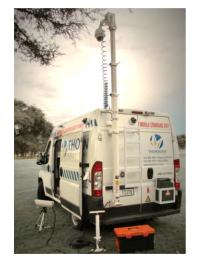

- Dome camera on an external telescopic mast
- Internal and external cameras
- Multi-power options
- Air-conditioned

- Standalone number plate recognition camera backed by software which integrates with SAP software
- Drone helicopter fitted with long range camera