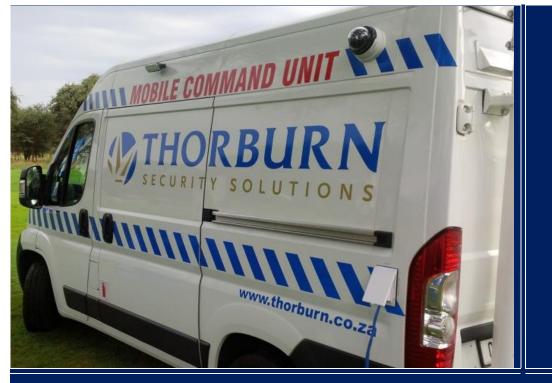

## **MOBILE COMMAND UNIT**

## Mobile Command Unit

Our Control Room on wheels

THE PERFECT MOBILE SURVEILLANCE PLATFORM

The ease of a fully mobile Control Centre, anywhere, anytime! The rapid-to-deploy mobile surveillance unit provides ultimate mobility

## Complete with enhanced CCTV features, dial-in facilities, server backup, high level surveillance and review screens.

The unit is equipped with enhanced safety features through a panic system and a combination of power supply, including battery power supply of at least six hours!